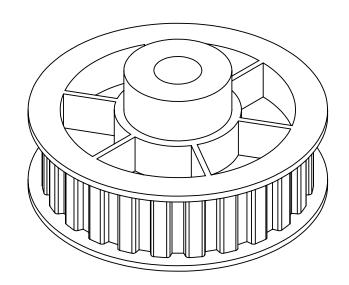

## PLASTOCK ®

**Manufactured by Putnam Precision Molding** 

Part Number: 24L075DF

www.plastock.biz © 2010 Putnam Precision Molding **Part Description:** 

3/8" Pitch (L) Lexan Timing Belt Pulleys For Belts 3/4" Wide