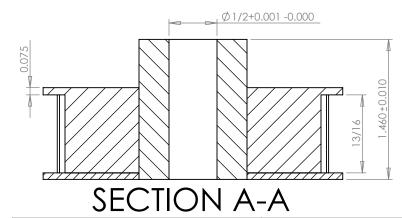

## **SECTION B-B**

REINFORCEMENT

Dimensions are in inches Tolerances: Fractional <u>+</u> 0.015

PROPRIETARY AND CONFIDENTIAL:

THE INFORMATION CONTAINED IN THIS DRAWING IS THE SOLE PROPERTY OF PUTNAM PRECISION MOLDING. ANY REPRODUCTION IN PART OR AS A WHOLE WITHOUT THE WRITTEN FERMISSION OF PUTNAM PRECISION MOLDING. ANY REPRODUCTION IN PART OR AS A WHOLE WITHOUT THE WRITTEN FERMISSION OF PUTNAM PRECISION MOLDING. SPROHISTIED. INFORMATION IN THIS DRAWING IS PROVIDED FOR REFERENCE ONLY.