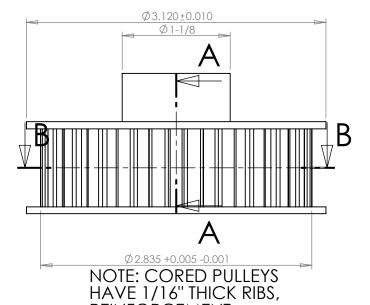

## **SECTION B-B**

REINFORCEMENT

## PLASTOCK ®

**Manufactured by Putnam Precision Molding** 

Part Number: 24L075DF

www.plastock.biz © 2010 Putnam Precision Molding **Part Description:** 

3/8" Pitch (L) Lexan Timing Belt Pulleys For Belts 3/4" Wide

Dimensions are in inches Tolerances: Fractional <u>+</u> 0.015

PROPRIETARY AND CONFIDENTIAL:

THE INFORMATION CONTAINED IN THIS DRAWING IS THE SOLE PROPERTY OF PUTNAM PRECISION MOLDING. ANY REPRODUCTION IN PART OR AS A WHOLE WITHOUT THE WRITTEN FERMISSION OF PUTNAM PRECISION MOLDING. ANY REPRODUCTION IN PART OR AS A WHOLE WITHOUT THE WRITTEN FERMISSION OF PUTNAM PRECISION MOLDING. SPROHISTIED. INFORMATION IN THIS DRAWING IS PROVIDED FOR REFERENCE ONLY.