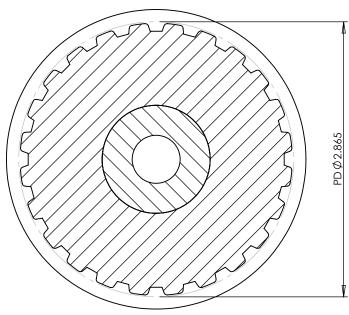

## PLASTOCK ®

**Manufactured by Putnam Precision Molding** 

Part Number: 24L075DF

www.plastock.biz © 2010 Putnam Precision Molding **Part Description:** 

3/8" Pitch (L) Lexan Timing Belt Pulleys For Belts 3/4" Wide

Dimensions are in inches Tolerances: Fractional <u>+</u> 0.015

PROPRIETARY AND CONFIDENTIAL:

THE INFORMATION CONTAINED IN THIS DRAWING IS THE SOLE PROPERTY OF PUTNAM PRECISION MOLDING. ANY REPRODUCTION IN PART OR AS A WHOLE WITHOUT THE WRITTEN FERMISSION OF PUTNAM PRECISION MOLDING. ANY REPRODUCTION IN PART OR AS A WHOLE WITHOUT THE WRITTEN FERMISSION OF PUTNAM PRECISION MOLDING. SPROHISTIED. INFORMATION IN THIS DRAWING IS PROVIDED FOR REFERENCE ONLY.